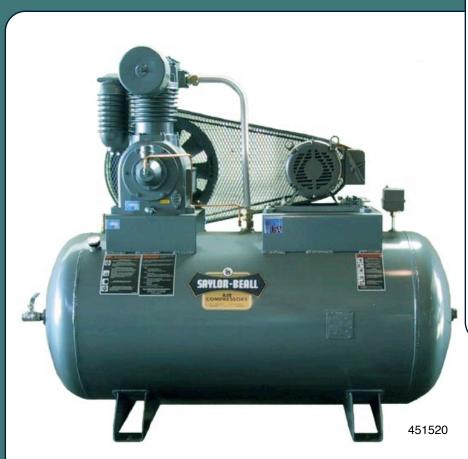

### HORIZONTAL TANK MOUNTED AIR COMPRESSORS

| Motor   Tank   Cap.   Lubricated   Lubricated   Power   Cap.   Lubricated   Lubricated   Power   Cap.   Lubricated   Lubricated   Pump   RPM   CFM   |       |      |         |      |                |        |        |                |        |        |            |        |      |
|------------------------------------------------------------------------------------------------------------------------------------------------------------------------------------------------------------------------------------------------------------------------------------------------------------------------------------------------------------------------------------------------------------------------------------------------------------------------------------------------------------------------------------------------------------------------------------------------------------------------------------------------------------------------------------------------------------------------------------------------------------------------------------------------------------------------------------------------------------------------------------------------------------------------------------------------------------------------------------------------------------------------------------------------------------------------------------------------------------------------------------------------------------------------------------------------------------------------------------------------------------------------------------------------------------------------------------------------------------------------------------------------------------------------------------------------------------------------------------------------------------------------------------------------------------------------------------------------------------------------------------------------------------------------------------------------------------------------------------------------------------------------------------------------------------------------------------------------------------------------------------------------------------------------------------------------------------------------------------------------------------------------------------------------------------------------------------------------------------------------------|-------|------|---------|------|----------------|--------|--------|----------------|--------|--------|------------|--------|------|
| Power   (Gal)   Model   Pump   RPM   Displ.   Delvd.   RPM   Displ.   Delvd.   (Inches)   (Inches)   Wt. (Ibs)                                                                                                                                                                                                                                                                                                                                                                                                                                                                                                                                                                                                                                                                                                                                                                                                                                                                                                                                                                                                                                                                                                                                                                                                                                                                                                                                                                                                                                                                                                                                                                                                                                                                                                                                                                                                                                                                                                                                                                                                               |       | Tank |         |      | 100 PSI Rating |        |        | 175 PSI Rating |        |        |            |        |      |
| 11/2   60                                                                                                                                                                                                                                                                                                                                                                                                                                                                                                                                                                                                                                                                                                                                                                                                                                                                                                                                                                                                                                                                                                                                                                                                                                                                                                                                                                                                                                                                                                                                                                                                                                                                                                                                                                                                                                                                                                                                                                                                                                                                                                                    |       |      |         |      | RPM            |        |        | RPM            |        |        |            |        |      |
| 11/5                                                                                                                                                                                                                                                                                                                                                                                                                                                                                                                                                                                                                                                                                                                                                                                                                                                                                                                                                                                                                                                                                                                                                                                                                                                                                                                                                                                                                                                                                                                                                                                                                                                                                                                                                                                                                                                                                                                                                                                                                                                                                                                         | rowei | ·    |         | rump |                | DISPI. | Delva. |                | Dispi. | Delva. | ,,         | (      | ` '  |
| 2 60 720-80 703 540 10.5 8.3 510 10.0 7.5 48x21x47 28x19 590  3 80 730-80 705 575 15.5 12.3 540 14.8 11.1 63x21x47 40x19 590  3 80 730-80 705 575 15.5 12.3 540 14.8 11.1 63x21x47 40x19 612 612 612 612 612 612 612 612 612 612                                                                                                                                                                                                                                                                                                                                                                                                                                                                                                                                                                                                                                                                                                                                                                                                                                                                                                                                                                                                                                                                                                                                                                                                                                                                                                                                                                                                                                                                                                                                                                                                                                                                                                                                                                                                                                                                                             | 11/2  |      |         | 703  | 475            | 9.2    | 7.3    | 400            | 7.8    | 5.8    |            |        |      |
| 2   80   720-80   703   540   10.5   8.3   510   10.0   7.5   63x21x47   40x19   560     3   80   730-80   705   575   15.5   12.3   540   14.8   11.1   48x21x47   28x19   567     40x19   612   69x24x51   40x19   612     5   80   735-80   705   850   23.0   18.3   845   23.0   17.3   48x21x47   40x19   628     80   735-80   705   850   23.0   18.3   845   23.0   17.3   63x21x47   40x19   628     80   737-80   707   515   27.9   22.2   455   24.7   18.5   69x24x51   40x19   764     71/2   737-120   707   730   39.4   31.2   655   35.4   26.9   63x21x47   40x19   40x19   40x19     80   745-80   707   730   39.4   31.2   655   35.4   26.9   63x21x47   40x19   729     80   745-80   707   850   46.0   36.6   850   46.0   34.4   69x24x51   40x19   875     10   10   10   451012   4500   665   51.0   41.8   605   46.4   38.0   75x29x58   40x19   1161     120   451512   9000   550   84.4   72.1   480   73.7   61.2   75x29x58   40x19   1195     20   200   91520   9000   665   102.1   86.1   605   92.8   76.1   75x29x56   40x19   1601     20   200   92020   9000   665   102.1   86.1   605   92.8   76.1   75x29x56   40x19   1601     20   200   92020   9000   665   102.1   86.1   605   92.8   76.1   75x29x56   40x19   1601     20   20   92520   9000   780   119.7   101.6   710   109.0   89.6   75x29x56   40x19   1404   40x19   1607     20   92020   92020   9000   780   119.7   101.6   710   109.0   89.6   75x29x56   40x19   1404   40x19   1607   40x19   40x19   1607   40x19   40x19   1607   40x19   40x19   1607   40x19   40x19  |       |      | 7.10.00 |      |                |        |        |                |        |        | OUAL IA II | TOXIO  |      |
| S0   720-80   S0   720-80   S0   730-80   S0   730-80   T30-80   | 2     |      |         | 703  | 540            | 10.5   | 8.3    | 510            | 10.0   | 7.5    |            |        |      |
| 3   80   730-80   705   575   15.5   12.3   540   14.8   11.1   63x21x47   40x19   612   738     60   735-80   735-80   705   850   23.0   18.3   845   23.0   17.3   63x21x47   40x19   583   63x21x47   40x19   754     80   735-80   735-80   707   515   27.9   22.2   455   24.7   18.5   63x21x47   40x19   754     80   737-120   707   730   39.4   31.2   655   35.4   26.9   63x21x47   40x19   729   745-120   745-120   707   730   39.4   31.2   655   35.4   26.9   63x21x47   40x19   729   745-120   707   730   39.4   31.2   655   35.4   26.9   63x21x47   40x19   729   745-120   707   730   39.4   31.2   655   35.4   26.9   63x21x47   40x19   729   729   720   720   720   720   720   720   720   720   720   720   720   720   720   720   720   720   720   720   720   720   720   720   720   720   720   720   720   720   720   720   720   720   720   720   720   720   720   720   720   720   720   720   720   720   720   720   720   720   720   720   720   720   720   720   720   720   720   720   720   720   720   720   720   720   720   720   720   720   720   720   720   720   720   720   720   720   720   720   720   720   720   720   720   720   720   720   720   720   720   720   720   720   720   720   720   720   720   720   720   720   720   720   720   720   720   720   720   720   720   720   720   720   720   720   720   720   720   720   720   720   720   720   720   720   720   720   720   720   720   720   720   720   720   720   720   720   720   720   720   720   720   720   720   720   720   720   720   720   720   720   720   720   720   720   720   720   720   720   720   720   720   720   720   720   720   720   720   720   720   720   720   720   720   720   720   720   720   720   720   720   720   720   720   720   720   720   720   720   720   720   720   720   720   720   720   720   720   720   720   720   720   720   720   720   720   720   720   720   720   720   720   720   720   720   720   720   720   720   720   720   720   720   720   720   720   720   720   720   720   720   720   |       |      |         |      |                |        |        |                |        |        | 63x21x47   | 40x19  | 590  |
| 120                                                                                                                                                                                                                                                                                                                                                                                                                                                                                                                                                                                                                                                                                                                                                                                                                                                                                                                                                                                                                                                                                                                                                                                                                                                                                                                                                                                                                                                                                                                                                                                                                                                                                                                                                                                                                                                                                                                                                                                                                                                                                                                          | 3     | 60   | 730-60  |      |                |        |        |                |        |        | 48x21x47   | 28x19  | 567  |
| 60<br>80<br>735-80<br>120         735-80<br>735-80<br>120         705<br>735-80<br>735-120         850<br>705         23.0         18.3         845<br>845         23.0         17.3<br>8321x47<br>89x24x51         48x21x47<br>40x19<br>40x19         28x19<br>628<br>754         583<br>628<br>80x21x47<br>845           80<br>120         737-80<br>737-120         707         515         27.9         22.2         455         24.7         18.5<br>821x47<br>89x24x51         63x21x47<br>40x19<br>40x19         40x19<br>845         717<br>845           71/2         80<br>120         745-80<br>745-120         707         730<br>850         39.4<br>48.0         31.2<br>855         655<br>35.4<br>850         26.9<br>83x21x47<br>89x24x51         40x19<br>40x19         729<br>855           10<br>120<br>755-120         707<br>755-120         850<br>46.0         36.6<br>850         46.0<br>46.0<br>46.0<br>46.0<br>46.0<br>46.0<br>46.0<br>46.0                                                                                                                                                                                                                                                                                                                                                                                                                                                                                                                                                                                                                                                                                                                                                                                                                                                                                                                                                                                                                                                                                                                                                      |       |      |         | 705  | 575            | 15.5   | 12.3   | 540            | 14.8   | 11.1   |            |        |      |
| 80         735-80<br>735-120         705         850         23.0         18.3         845         23.0         17.3         63x21x47<br>69x24x51         40x19<br>40x19         628<br>754           80         737-80<br>120         707         515         27.9         22.2         455         24.7         18.5         63x21x47<br>69x24x51         40x19<br>40x19         717<br>845           7½         80         745-80<br>120         707         730         39.4         31.2         655         35.4         26.9         63x21x47<br>69x24x51         40x19<br>40x19         729<br>855           10         80         755-80<br>120         707         850         46.0         36.6         850         46.0         34.4         63x21x47<br>69x24x51         40x19<br>40x19         749<br>875           10         451012<br>200         450012<br>451512<br>200         4500         865         51.0         41.8         605         46.4         38.0         75x29x58<br>75x29x58<br>78x30x63         40x19<br>40x19         1195<br>1434           15         120<br>200<br>91520         91512<br>9000         9000<br>9000         84.4         72.1         480         73.7         61.2         75x29x58<br>78x30x63         40x19<br>40x19         14                                                                                                                                                                                                                                                                                                                                                                                                                                                                                                                                                                                                                                                                                                                                                                                                                                  |       | 120  | 730-120 |      |                |        |        |                |        |        | 69x24x51   | 40x19  | 738  |
| 5         120         735-120         707         515         27.9         22.2         455         24.7         18.5         63x21x47 dox19 dox1                                                                                                                |       | 80   | 735-80  | 705  | 850            | 23.0   | 18.3   | 845            | 23.0   | 17.3   |            |        |      |
| 5         80         737-80         707         515         27.9         22.2         455         24.7         18.5         63x21x47<br>69x24x51         40x19<br>40x19         717<br>845           7½         80         745-80<br>120         707         730         39.4         31.2         655         35.4         26.9         63x21x47<br>69x24x51         40x19<br>40x19         729<br>855           10         80         755-80<br>120         707         850         46.0         36.6         850         46.0         34.4         63x21x47<br>69x24x51         40x19<br>40x19         855           10         120         755-120         707         850         46.0         36.6         850         46.0         34.4         63x21x47<br>69x24x51         40x19<br>40x19         875           120         451012<br>200         4500         665         51.0         41.8         605         46.4         38.0         75x29x58<br>78x30x63         40x19<br>40x19         1195<br>1434           15         120         91512<br>200         9000         830         63.7         52.2         830         63.7         51.0         75x29x58<br>78x30x63         40x19<br>40x19         1359<br>1601           20                                                                                                                                                                                                                                                                                                                                                                                                                                                                                                                                                                                                                                                                                                                                                                                                                                                                            |       |      |         |      |                |        |        |                |        |        |            |        |      |
| 120                                                                                                                                                                                                                                                                                                                                                                                                                                                                                                                                                                                                                                                                                                                                                                                                                                                                                                                                                                                                                                                                                                                                                                                                                                                                                                                                                                                                                                                                                                                                                                                                                                                                                                                                                                                                                                                                                                                                                                                                                                                                                                                          | 5     | 120  | 730-120 |      |                |        |        |                |        |        | 09824851   | 40x19  | 794  |
| 120                                                                                                                                                                                                                                                                                                                                                                                                                                                                                                                                                                                                                                                                                                                                                                                                                                                                                                                                                                                                                                                                                                                                                                                                                                                                                                                                                                                                                                                                                                                                                                                                                                                                                                                                                                                                                                                                                                                                                                                                                                                                                                                          |       | 80   |         | 707  | 515            | 27.9   | 22.2   | 4EE            | 24.7   | 10.5   | 63x21x47   | 40x19  | 717  |
| 7½         120         745-120         707         730         39.4         31.2         655         35.4         26.9         69x24x51         40x19         855           10         80         755-80         707         850         46.0         36.6         850         46.0         34.4         63x21x47         40x19         749           120         451012         4500         665         51.0         41.8         605         46.4         38.0         75x29x58         40x19         1161           120         451512         4500         830         63.7         52.2         830         63.7         51.0         75x29x58         40x19         1195           120         451512         4500         830         63.7         52.2         830         63.7         51.0         75x29x58         40x19         1195           120         91512         9000         550         84.4         72.1         480         73.7         61.2         75x29x58         40x19         1359           20         92012         9000         665         102.1         86.1         605         92.8         76.1         75x29x56         40x19         1404                                                                                                                                                                                                                                                                                                                                                                                                                                                                                                                                                                                                                                                                                                                                                                                                                                                                                                                                          |       | 120  |         |      |                |        | 22.2   | 400            | 24.7   | 18.5   | 69x24x51   | 40x19  | 845  |
| 120                                                                                                                                                                                                                                                                                                                                                                                                                                                                                                                                                                                                                                                                                                                                                                                                                                                                                                                                                                                                                                                                                                                                                                                                                                                                                                                                                                                                                                                                                                                                                                                                                                                                                                                                                                                                                                                                                                                                                                                                                                                                                                                          | 71/   | 80   | 745-80  |      | 700            |        |        | 055            |        |        | 63x21x47   | 40x19  | 729  |
| 10                                                                                                                                                                                                                                                                                                                                                                                                                                                                                                                                                                                                                                                                                                                                                                                                                                                                                                                                                                                                                                                                                                                                                                                                                                                                                                                                                                                                                                                                                                                                                                                                                                                                                                                                                                                                                                                                                                                                                                                                                                                                                                                           | 17/2  | 120  | 745-120 | 707  | /30            | 39.4   | 31.2   | 000            | 35.4   | 20.9   | 69x24x51   | 40x19  | 855  |
| 10                                                                                                                                                                                                                                                                                                                                                                                                                                                                                                                                                                                                                                                                                                                                                                                                                                                                                                                                                                                                                                                                                                                                                                                                                                                                                                                                                                                                                                                                                                                                                                                                                                                                                                                                                                                                                                                                                                                                                                                                                                                                                                                           |       |      | 755-120 | 707  | 850            | 46.0   | 36.6   | 850            | 46.0   | 34.4   |            |        |      |
| 120                                                                                                                                                                                                                                                                                                                                                                                                                                                                                                                                                                                                                                                                                                                                                                                                                                                                                                                                                                                                                                                                                                                                                                                                                                                                                                                                                                                                                                                                                                                                                                                                                                                                                                                                                                                                                                                                                                                                                                                                                                                                                                                          | 10    |      |         |      |                |        |        |                |        |        |            |        |      |
| 120                                                                                                                                                                                                                                                                                                                                                                                                                                                                                                                                                                                                                                                                                                                                                                                                                                                                                                                                                                                                                                                                                                                                                                                                                                                                                                                                                                                                                                                                                                                                                                                                                                                                                                                                                                                                                                                                                                                                                                                                                                                                                                                          |       |      |         | 4500 | 665            | 51.0   | 41.8   | 605            | 46.4   | 38.0   |            |        |      |
| 15                                                                                                                                                                                                                                                                                                                                                                                                                                                                                                                                                                                                                                                                                                                                                                                                                                                                                                                                                                                                                                                                                                                                                                                                                                                                                                                                                                                                                                                                                                                                                                                                                                                                                                                                                                                                                                                                                                                                                                                                                                                                                                                           |       |      |         |      |                |        |        |                |        |        |            |        |      |
| 15                                                                                                                                                                                                                                                                                                                                                                                                                                                                                                                                                                                                                                                                                                                                                                                                                                                                                                                                                                                                                                                                                                                                                                                                                                                                                                                                                                                                                                                                                                                                                                                                                                                                                                                                                                                                                                                                                                                                                                                                                                                                                                                           |       |      |         | 4500 | 830            | 63.7   | 52.2   | 830            | 63.7   | 51.0   |            |        |      |
| 200 91520 9000 550 84.4 72.1 480 73.7 61.2 78x30x63 40x19 1601  120 92012 9000 665 102.1 86.1 605 92.8 76.1 75x29x56 40x19 1643 85x30x63 51x22½ 1858  120 92512 9000 780 119.7 101.6 710 109.0 89.6 78x30x63 51x22½ 1872  25 200 92524 9000 780 119.7 101.6 710 109.0 89.6 78x30x63 51x22½ 1872  120 93012 93012 9000 830 127.4 104.5 830 127.4 101.1 78x30x63 40x19 1678                                                                                                                                                                                                                                                                                                                                                                                                                                                                                                                                                                                                                                                                                                                                                                                                                                                                                                                                                                                                                                                                                                                                                                                                                                                                                                                                                                                                                                                                                                                                                                                                                                                                                                                                                    | 15    |      |         |      |                |        |        |                |        |        |            |        |      |
| 20   120   92012   9000   665   102.1   86.1   605   92.8   76.1   75x29x56   40x19   1404   1643   1643   1643   1643   1643   1643   1643   1643   1643   1643   1643   1643   1643   1643   1643   1643   1643   1643   1643   1643   1643   1643   1643   1643   1643   1643   1643   1643   1643   1643   1643   1643   1643   1643   1643   1643   1643   1643   1643   1643   1643   1643   1643   1643   1643   1643   1643   1643   1643   1643   1643   1643   1643   1643   1643   1643   1643   1643   1643   1643   1643   1643   1643   1643   1643   1643   1643   1643   1643   1643   1643   1643   1643   1643   1643   1643   1643   1643   1643   1643   1643   1643   1643   1643   1643   1643   1643   1643   1643   1643   1643   1643   1643   1643   1643   1643   1643   1643   1643   1643   1643   1643   1643   1643   1643   1643   1643   1643   1643   1643   1643   1643   1643   1643   1643   1643   1643   1643   1643   1643   1643   1643   1643   1643   1643   1643   1643   1643   1643   1643   1643   1643   1643   1643   1643   1643   1643   1643   1643   1643   1643   1643   1643   1643   1643   1643   1643   1643   1643   1643   1643   1643   1643   1643   1643   1643   1643   1643   1643   1643   1643   1643   1643   1643   1643   1643   1643   1643   1643   1643   1643   1643   1643   1643   1643   1643   1643   1643   1643   1643   1643   1643   1643   1643   1643   1643   1643   1643   1643   1643   1643   1643   1643   1643   1643   1643   1643   1643   1643   1643   1643   1643   1643   1643   1643   1643   1643   1643   1643   1643   1643   1643   1643   1643   1643   1643   1643   1643   1643   1643   1643   1643   1643   1643   1643   1643   1643   1643   1643   1643   1643   1643   1643   1643   1643   1643   1643   1643   1643   1643   1643   1643   1643   1643   1643   1643   1643   1643   1643   1643   1643   1643   1643   1643   1643   1643   1643   1643   1643   1643   1643   1643   1643   1643   1643   1643   1643   1643   1643   1643   1643   1643   1643   1643   1643   1643   1643   1643   1643  |       |      |         | 9000 | 550            | 84.4   | 72.1   | 480            | 73.7   | 61.2   |            |        |      |
| 20         200         92020         9000         665         102.1         86.1         605         92.8         76.1         78x30x63         40x19         1643           240         92024         92024         92024         92.8         76.1         78x30x63         51x22½         1858           25         200         92512         9000         780         119.7         101.6         710         109.0         89.6         75x29x56         40x19         1418           25         240         92524         9000         780         119.7         101.6         710         109.0         89.6         78x30x63         40x19         1657           240         92524         93012         93012         75x29x56         40x19         1439           30         200         93020         9000         830         127.4         104.5         830         127.4         101.1         78x30x63         40x19         1439           30         200         93020         9000         830         127.4         104.5         830         127.4         101.1         78x30x63         40x19         1678                                                                                                                                                                                                                                                                                                                                                                                                                                                                                                                                                                                                                                                                                                                                                                                                                                                                                                                                                                                          |       | 200  | 91520   |      |                |        |        |                |        |        | 78x30x63   | 40x19  | 1601 |
| 240     92024     85x30x63     51x22½     1858       25     200     92512     9000     780     119.7     101.6     710     109.0     89.6     75x29x56     40x19     1418       25     240     92524     9000     780     119.7     101.6     710     109.0     89.6     75x29x56     40x19     1657       85x30x63     51x22½     1872       120     93012     93020     9000     830     127.4     104.5     830     127.4     101.1     78x30x63     40x19     1439       30     200     93020     9000     830     127.4     104.5     830     127.4     101.1     78x30x63     40x19     1678                                                                                                                                                                                                                                                                                                                                                                                                                                                                                                                                                                                                                                                                                                                                                                                                                                                                                                                                                                                                                                                                                                                                                                                                                                                                                                                                                                                                                                                                                                                           | 20    | 120  | 92012   |      |                |        |        |                |        |        |            | 40x19  | 1404 |
| 120   92512   9000   780   119.7   101.6   710   109.0   89.6   75x29x56   40x19   1418   1657   240   92524   9000   780   119.7   101.6   710   109.0   89.6   78x30x63   40x19   1657   85x30x63   51x22½   1872   120   93012   9000   830   127.4   104.5   830   127.4   101.1   75x29x56   40x19   1439   1678   1678   1678   1678   1678   1678   1678   1678   1678   1678   1678   1678   1678   1678   1678   1678   1678   1678   1678   1678   1678   1678   1678   1678   1678   1678   1678   1678   1678   1678   1678   1678   1678   1678   1678   1678   1678   1678   1678   1678   1678   1678   1678   1678   1678   1678   1678   1678   1678   1678   1678   1678   1678   1678   1678   1678   1678   1678   1678   1678   1678   1678   1678   1678   1678   1678   1678   1678   1678   1678   1678   1678   1678   1678   1678   1678   1678   1678   1678   1678   1678   1678   1678   1678   1678   1678   1678   1678   1678   1678   1678   1678   1678   1678   1678   1678   1678   1678   1678   1678   1678   1678   1678   1678   1678   1678   1678   1678   1678   1678   1678   1678   1678   1678   1678   1678   1678   1678   1678   1678   1678   1678   1678   1678   1678   1678   1678   1678   1678   1678   1678   1678   1678   1678   1678   1678   1678   1678   1678   1678   1678   1678   1678   1678   1678   1678   1678   1678   1678   1678   1678   1678   1678   1678   1678   1678   1678   1678   1678   1678   1678   1678   1678   1678   1678   1678   1678   1678   1678   1678   1678   1678   1678   1678   1678   1678   1678   1678   1678   1678   1678   1678   1678   1678   1678   1678   1678   1678   1678   1678   1678   1678   1678   1678   1678   1678   1678   1678   1678   1678   1678   1678   1678   1678   1678   1678   1678   1678   1678   1678   1678   1678   1678   1678   1678   1678   1678   1678   1678   1678   1678   1678   1678   1678   1678   1678   1678   1678   1678   1678   1678   1678   1678   1678   1678   1678   1678   1678   1678   1678   1678   1678   1678   1678   1678   1678   1678   1678   167 |       |      |         | 9000 | 665            | 102.1  | 86.1   | 605            | 92.8   | 76.1   |            |        |      |
| 25 200 92520 9000 780 119.7 101.6 710 109.0 89.6 78x30x83 40x19 1657 240 92524 120 93012 30 200 93020 9000 830 127.4 104.5 830 127.4 101.1 78x30x83 40x19 1678                                                                                                                                                                                                                                                                                                                                                                                                                                                                                                                                                                                                                                                                                                                                                                                                                                                                                                                                                                                                                                                                                                                                                                                                                                                                                                                                                                                                                                                                                                                                                                                                                                                                                                                                                                                                                                                                                                                                                               |       | 240  | 92024   |      |                |        |        |                |        |        | 85x30x63   | 51x22½ | 1858 |
| 240     92524     85x30x63     51x22½     1872       120     93012     93012     75x29x56     40x19     1439       30     200     93020     9000     830     127.4     104.5     830     127.4     101.1     78x30x83     40x19     1678                                                                                                                                                                                                                                                                                                                                                                                                                                                                                                                                                                                                                                                                                                                                                                                                                                                                                                                                                                                                                                                                                                                                                                                                                                                                                                                                                                                                                                                                                                                                                                                                                                                                                                                                                                                                                                                                                     | 25    |      |         | 0000 | 700            | 440.7  | 1016   | 740            | 100.0  | 00.0   |            |        |      |
| 120 93012<br>30 200 93020 9000 830 127.4 104.5 830 127.4 101.1 78x30x63 40x19 1678                                                                                                                                                                                                                                                                                                                                                                                                                                                                                                                                                                                                                                                                                                                                                                                                                                                                                                                                                                                                                                                                                                                                                                                                                                                                                                                                                                                                                                                                                                                                                                                                                                                                                                                                                                                                                                                                                                                                                                                                                                           | 25    |      |         | 9000 | /80            | 119.7  | 101.6  | /10            | 109.0  | 89.6   |            |        |      |
| 30 200 93020 9000 830 127.4 104.5 830 127.4 101.1 78x30x63 40x19 1678                                                                                                                                                                                                                                                                                                                                                                                                                                                                                                                                                                                                                                                                                                                                                                                                                                                                                                                                                                                                                                                                                                                                                                                                                                                                                                                                                                                                                                                                                                                                                                                                                                                                                                                                                                                                                                                                                                                                                                                                                                                        | 30    |      |         |      |                |        |        |                |        |        |            |        |      |
| 15   15   15   15   15   15   15   15                                                                                                                                                                                                                                                                                                                                                                                                                                                                                                                                                                                                                                                                                                                                                                                                                                                                                                                                                                                                                                                                                                                                                                                                                                                                                                                                                                                                                                                                                                                                                                                                                                                                                                                                                                                                                                                                                                                                                                                                                                                                                        |       |      |         | 9000 | 830            | 127.4  | 104.5  | 830            | 127.4  | 101.1  |            |        |      |
|                                                                                                                                                                                                                                                                                                                                                                                                                                                                                                                                                                                                                                                                                                                                                                                                                                                                                                                                                                                                                                                                                                                                                                                                                                                                                                                                                                                                                                                                                                                                                                                                                                                                                                                                                                                                                                                                                                                                                                                                                                                                                                                              |       |      |         |      |                |        |        |                |        |        |            |        |      |