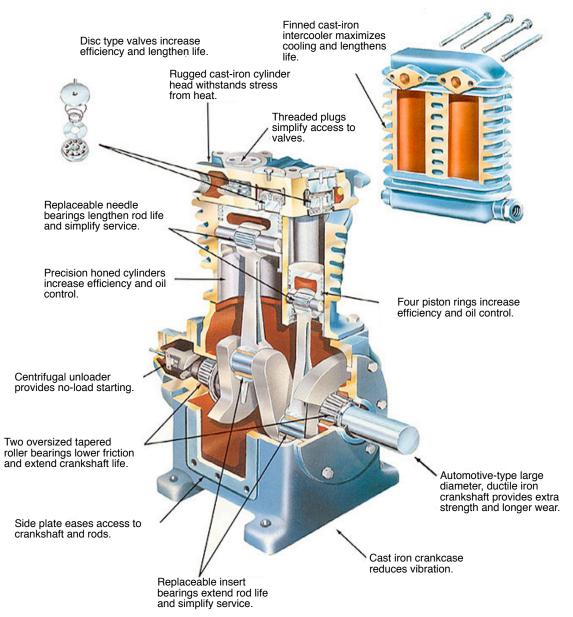

#### WHAT MAKES A SAYLOR-BEALL?

Saylor-Beall uses piston rings specifically designed for two-stage air compressors. They have a special taper and an overlapping joint to eliminate ring gap. This ensures less compressed air blow-by and reduces oil carry-over.