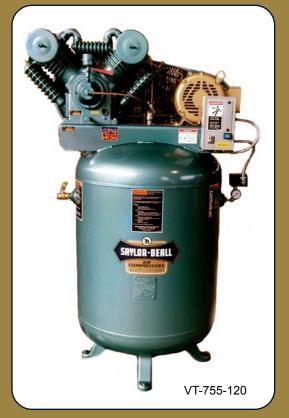

#### **VERTICAL TANK MOUNTED AIR COMPRESSORS**

| Horse Ca | Tank            | Cap. Lubricated                      | Splash<br>Lubricated<br>Pump | 100 PSI Rating |               |               | 175 PSI Rating |               |               | Dimensions                       | Bolt Down                   | Approx.               |
|----------|-----------------|--------------------------------------|------------------------------|----------------|---------------|---------------|----------------|---------------|---------------|----------------------------------|-----------------------------|-----------------------|
|          | Cap.<br>(Gal)   |                                      |                              | RPM            | CFM<br>Displ. | CFM<br>Delvd. | RPM            | CFM<br>Displ. | CFM<br>Delvd. | LxWxH<br>(inches)                | LxW<br>(inches)             | Shipping<br>Wt. (lbs) |
| 11/2     | 60<br>80        | VT-715-80<br>VT-715-80               | 703                          | 475            | 9.2           | 7.3           | 400            | 7.8           | 5.8           | 34x26x74<br>34x29x74             | 23x23<br>251/2x251/2        | 522<br>589            |
| 2        | 60<br>80        | VT-720-60<br>VT-720-80               | 703                          | 540            | 10.5          | 8.3           | 510            | 10.0          | 7.5           | 34x26x74<br>34x29x74             | 23x23<br>251/2x251/2        | 543<br>610            |
| 3        | 60<br>80<br>120 | VT-730-60<br>VT-730-80<br>VT-730-120 | 705                          | 575            | 15.5          | 12.3          | 540            | 14.8          | 11.1          | 34x26x74<br>34x29x74<br>34x30x77 | 23x23<br>25½x25½<br>25½x25½ | 565<br>632<br>784     |
| 5        | 60<br>80<br>120 | VT-735-60<br>VT-735-80<br>VT-735-120 | 705                          | 850            | 23.0          | 18.3          | 845            | 23.0          | 17.3          | 34x26x74<br>34x29x74<br>34x30x77 | 23x23<br>25½x25½<br>25½x25½ | 581<br>648<br>800     |
|          | 120             | VT-737-120                           | 707                          | 515            | 27.9          | 22.2          | 455            | 24.7          | 18.5          | 44x30x75                         | 251/2x251/2                 | 905                   |
| 71/2     | 120             | VT-745-120                           | 707                          | 730            | 39.4          | 31.2          | 655            | 35.4          | 26.9          | 44x30x75                         | 251/2×251/2                 | 915                   |
| 10       | 120             | VT-755-120                           | 707                          | 850            | 46.0          | 36.6          | 850            | 46.0          | 34.4          | 44x30x75                         | 251/2x251/2                 | 935                   |