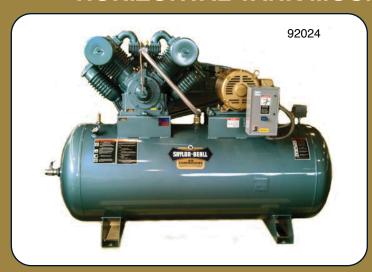

### HORIZONTAL TANK MOUNTED AIR COMPRESSORS

| Motor   Tank   Cap.   Lubricated   Lubricated   Power   Cap.   Lubricated   Lubricated   Power   Cap.   Lubricated   Lubricated   Pump   RPM   CFM   |       |      |         |      |                |        |        |                |        |        |            |        |      |
|------------------------------------------------------------------------------------------------------------------------------------------------------------------------------------------------------------------------------------------------------------------------------------------------------------------------------------------------------------------------------------------------------------------------------------------------------------------------------------------------------------------------------------------------------------------------------------------------------------------------------------------------------------------------------------------------------------------------------------------------------------------------------------------------------------------------------------------------------------------------------------------------------------------------------------------------------------------------------------------------------------------------------------------------------------------------------------------------------------------------------------------------------------------------------------------------------------------------------------------------------------------------------------------------------------------------------------------------------------------------------------------------------------------------------------------------------------------------------------------------------------------------------------------------------------------------------------------------------------------------------------------------------------------------------------------------------------------------------------------------------------------------------------------------------------------------------------------------------------------------------------------------------------------------------------------------------------------------------------------------------------------------------------------------------------------------------------------------------------------------------|-------|------|---------|------|----------------|--------|--------|----------------|--------|--------|------------|--------|------|
| Power   (Gal)   Model   Pump   RPM   Displ.   Delvd.   RPM   Displ.   Delvd.   (Inches)   (Inches)   Wt. (Ibs)                                                                                                                                                                                                                                                                                                                                                                                                                                                                                                                                                                                                                                                                                                                                                                                                                                                                                                                                                                                                                                                                                                                                                                                                                                                                                                                                                                                                                                                                                                                                                                                                                                                                                                                                                                                                                                                                                                                                                                                                               |       | Tank |         |      | 100 PSI Rating |        |        | 175 PSI Rating |        |        |            |        |      |
| 11/2   60                                                                                                                                                                                                                                                                                                                                                                                                                                                                                                                                                                                                                                                                                                                                                                                                                                                                                                                                                                                                                                                                                                                                                                                                                                                                                                                                                                                                                                                                                                                                                                                                                                                                                                                                                                                                                                                                                                                                                                                                                                                                                                                    |       |      |         |      | RPM            |        |        | RPM            |        |        |            |        |      |
| 11/5                                                                                                                                                                                                                                                                                                                                                                                                                                                                                                                                                                                                                                                                                                                                                                                                                                                                                                                                                                                                                                                                                                                                                                                                                                                                                                                                                                                                                                                                                                                                                                                                                                                                                                                                                                                                                                                                                                                                                                                                                                                                                                                         | rowei | ·    |         | rump |                | DISPI. | Delva. |                | Dispi. | Delva. | ,,         | (      | ` '  |
| 2 60 720-80 703 540 10.5 8.3 510 10.0 7.5 48x21x47 28x19 590  3 80 730-80 705 575 15.5 12.3 540 14.8 11.1 63x21x47 40x19 590  3 80 730-80 705 575 15.5 12.3 540 14.8 11.1 63x21x47 40x19 612 612 612 612 612 612 612 612 612 612                                                                                                                                                                                                                                                                                                                                                                                                                                                                                                                                                                                                                                                                                                                                                                                                                                                                                                                                                                                                                                                                                                                                                                                                                                                                                                                                                                                                                                                                                                                                                                                                                                                                                                                                                                                                                                                                                             | 11/2  |      |         | 703  | 475            | 9.2    | 7.3    | 400            | 7.8    | 5.8    |            |        |      |
| 2   80   720-80   703   540   10.5   8.3   510   10.0   7.5   63x21x47   40x19   560     3   80   730-80   705   575   15.5   12.3   540   14.8   11.1   48x21x47   28x19   567     40x19   612   69x24x51   40x19   612     5   80   735-80   705   850   23.0   18.3   845   23.0   17.3   48x21x47   40x19   628     80   735-80   705   850   23.0   18.3   845   23.0   17.3   63x21x47   40x19   628     80   737-80   707   515   27.9   22.2   455   24.7   18.5   69x24x51   40x19   764     71/2   737-120   707   730   39.4   31.2   655   35.4   26.9   63x21x47   40x19   40x19   40x19     80   745-80   707   730   39.4   31.2   655   35.4   26.9   63x21x47   40x19   729     80   745-80   707   850   46.0   36.6   850   46.0   34.4   69x24x51   40x19   875     10   10   10   451012   4500   665   51.0   41.8   605   46.4   38.0   75x29x58   40x19   1161     120   451512   9000   550   84.4   72.1   480   73.7   61.2   75x29x58   40x19   1195     20   200   91520   9000   665   102.1   86.1   605   92.8   76.1   75x29x56   40x19   1601     20   200   92020   9000   665   102.1   86.1   605   92.8   76.1   75x29x56   40x19   1601     20   200   92020   9000   665   102.1   86.1   605   92.8   76.1   75x29x56   40x19   1601     20   20   92520   9000   780   119.7   101.6   710   109.0   89.6   75x29x56   40x19   1404   40x19   1607     20   92020   92020   9000   780   119.7   101.6   710   109.0   89.6   75x29x56   40x19   1404   40x19   1607   40x19   40x19   1607   40x19   40x19   1607   40x19   40x19   1607   40x19   40x19  |       |      | 7.10.00 |      |                |        |        |                |        |        | OUAL IA II | TOXIO  |      |
| S0   720-80   S0   720-80   S0   730-80   S0   730-80   T30-80   | 2     |      |         | 703  | 540            | 10.5   | 8.3    | 510            | 10.0   | 7.5    |            |        |      |
| 3   80   730-80   705   575   15.5   12.3   540   14.8   11.1   63x21x47   40x19   612   738     60   735-80   735-80   705   850   23.0   18.3   845   23.0   17.3   63x21x47   40x19   583   63x21x47   40x19   754     80   735-80   735-80   707   515   27.9   22.2   455   24.7   18.5   63x21x47   40x19   754     80   737-120   707   730   39.4   31.2   655   35.4   26.9   63x21x47   40x19   729   745-120   745-120   707   730   39.4   31.2   655   35.4   26.9   63x21x47   40x19   729   745-120   707   730   39.4   31.2   655   35.4   26.9   63x21x47   40x19   729   745-120   707   730   39.4   31.2   655   35.4   26.9   63x21x47   40x19   729   729   720   720   720   720   720   720   720   720   720   720   720   720   720   720   720   720   720   720   720   720   720   720   720   720   720   720   720   720   720   720   720   720   720   720   720   720   720   720   720   720   720   720   720   720   720   720   720   720   720   720   720   720   720   720   720   720   720   720   720   720   720   720   720   720   720   720   720   720   720   720   720   720   720   720   720   720   720   720   720   720   720   720   720   720   720   720   720   720   720   720   720   720   720   720   720   720   720   720   720   720   720   720   720   720   720   720   720   720   720   720   720   720   720   720   720   720   720   720   720   720   720   720   720   720   720   720   720   720   720   720   720   720   720   720   720   720   720   720   720   720   720   720   720   720   720   720   720   720   720   720   720   720   720   720   720   720   720   720   720   720   720   720   720   720   720   720   720   720   720   720   720   720   720   720   720   720   720   720   720   720   720   720   720   720   720   720   720   720   720   720   720   720   720   720   720   720   720   720   720   720   720   720   720   720   720   720   720   720   720   720   720   720   720   720   720   720   720   720   720   720   720   720   720   720   720   720   720   720   720   720   720   |       |      |         |      |                |        |        |                |        |        | 63x21x47   | 40x19  | 590  |
| 120                                                                                                                                                                                                                                                                                                                                                                                                                                                                                                                                                                                                                                                                                                                                                                                                                                                                                                                                                                                                                                                                                                                                                                                                                                                                                                                                                                                                                                                                                                                                                                                                                                                                                                                                                                                                                                                                                                                                                                                                                                                                                                                          | 3     | 60   | 730-60  |      |                |        |        |                |        |        | 48x21x47   | 28x19  | 567  |
| 60<br>80<br>735-80<br>120         735-80<br>735-80<br>120         705<br>735-80<br>735-120         850<br>705         23.0         18.3         845<br>845         23.0         17.3<br>8321x47<br>89x24x51         48x21x47<br>40x19<br>40x19         28x19<br>628<br>754         583<br>628<br>80x21x47<br>845           80<br>120         737-80<br>737-120         707         515         27.9         22.2         455         24.7         18.5<br>821x47<br>89x24x51         63x21x47<br>40x19<br>40x19         40x19<br>845         717<br>845           71/2         80<br>120         745-80<br>745-120         707         730<br>850         39.4<br>48.0         31.2<br>855         655<br>35.4<br>850         26.9<br>83x21x47<br>89x24x51         40x19<br>40x19         729<br>855           10<br>120<br>755-120         707<br>755-120         850<br>46.0         36.6<br>850         46.0<br>46.0<br>46.0<br>46.0<br>46.0<br>46.0<br>46.0<br>46.0                                                                                                                                                                                                                                                                                                                                                                                                                                                                                                                                                                                                                                                                                                                                                                                                                                                                                                                                                                                                                                                                                                                                                      |       |      |         | 705  | 575            | 15.5   | 12.3   | 540            | 14.8   | 11.1   |            |        |      |
| 80         735-80<br>735-120         705         850         23.0         18.3         845         23.0         17.3         63x21x47<br>69x24x51         40x19<br>40x19         628<br>754           80         737-80<br>120         707         515         27.9         22.2         455         24.7         18.5         63x21x47<br>69x24x51         40x19<br>40x19         717<br>845           7½         80         745-80<br>120         707         730         39.4         31.2         655         35.4         26.9         63x21x47<br>69x24x51         40x19<br>40x19         729<br>855           10         80         755-80<br>120         707         850         46.0         36.6         850         46.0         34.4         63x21x47<br>69x24x51         40x19<br>40x19         749<br>875           10         451012<br>200         450012<br>451512<br>200         4500         865         51.0         41.8         605         46.4         38.0         75x29x58<br>75x29x58<br>78x30x63         40x19<br>40x19         1195<br>1434           15         120<br>200<br>91520         91512<br>9000         9000<br>9000         84.4         72.1         480         73.7         61.2         75x29x58<br>78x30x63         40x19<br>40x19         14                                                                                                                                                                                                                                                                                                                                                                                                                                                                                                                                                                                                                                                                                                                                                                                                                                  |       | 120  | 730-120 |      |                |        |        |                |        |        | 69x24x51   | 40x19  | 738  |
| 5         120         735-120         707         515         27.9         22.2         455         24.7         18.5         63x21x47 dox19 dox1                                                                                                                |       | 80   | 735-80  | 705  | 850            | 23.0   | 18.3   | 845            | 23.0   | 17.3   |            |        |      |
| 5         80         737-80         707         515         27.9         22.2         455         24.7         18.5         63x21x47<br>69x24x51         40x19<br>40x19         717<br>845           7½         80         745-80<br>120         707         730         39.4         31.2         655         35.4         26.9         63x21x47<br>69x24x51         40x19<br>40x19         729<br>855           10         80         755-80<br>120         707         850         46.0         36.6         850         46.0         34.4         63x21x47<br>69x24x51         40x19<br>40x19         855           10         120         755-120         707         850         46.0         36.6         850         46.0         34.4         63x21x47<br>69x24x51         40x19<br>40x19         875           120         451012<br>200         4500         665         51.0         41.8         605         46.4         38.0         75x29x58<br>78x30x63         40x19<br>40x19         1195<br>1434           15         120         91512<br>200         9000         830         63.7         52.2         830         63.7         51.0         75x29x58<br>78x30x63         40x19<br>40x19         1359<br>1601           20                                                                                                                                                                                                                                                                                                                                                                                                                                                                                                                                                                                                                                                                                                                                                                                                                                                                            |       |      |         |      |                |        |        |                |        |        |            |        |      |
| 120                                                                                                                                                                                                                                                                                                                                                                                                                                                                                                                                                                                                                                                                                                                                                                                                                                                                                                                                                                                                                                                                                                                                                                                                                                                                                                                                                                                                                                                                                                                                                                                                                                                                                                                                                                                                                                                                                                                                                                                                                                                                                                                          | 5     | 120  | 730-120 |      |                |        |        |                |        |        | 09824851   | 40x19  | 794  |
| 120                                                                                                                                                                                                                                                                                                                                                                                                                                                                                                                                                                                                                                                                                                                                                                                                                                                                                                                                                                                                                                                                                                                                                                                                                                                                                                                                                                                                                                                                                                                                                                                                                                                                                                                                                                                                                                                                                                                                                                                                                                                                                                                          |       | 80   |         | 707  | 515            | 27.9   | 22.2   | 4EE            | 24.7   | 10.5   | 63x21x47   | 40x19  | 717  |
| 7½         120         745-120         707         730         39.4         31.2         655         35.4         26.9         69x24x51         40x19         855           10         80         755-80         707         850         46.0         36.6         850         46.0         34.4         63x21x47         40x19         749           120         451012         4500         665         51.0         41.8         605         46.4         38.0         75x29x58         40x19         1161           120         451512         4500         830         63.7         52.2         830         63.7         51.0         75x29x58         40x19         1195           120         451512         4500         830         63.7         52.2         830         63.7         51.0         75x29x58         40x19         1195           120         91512         9000         550         84.4         72.1         480         73.7         61.2         75x29x58         40x19         1359           20         92012         9000         665         102.1         86.1         605         92.8         76.1         75x29x56         40x19         1404                                                                                                                                                                                                                                                                                                                                                                                                                                                                                                                                                                                                                                                                                                                                                                                                                                                                                                                                          |       | 120  |         |      |                |        | 22.2   | 400            | 24.7   | 18.5   | 69x24x51   | 40x19  | 845  |
| 120                                                                                                                                                                                                                                                                                                                                                                                                                                                                                                                                                                                                                                                                                                                                                                                                                                                                                                                                                                                                                                                                                                                                                                                                                                                                                                                                                                                                                                                                                                                                                                                                                                                                                                                                                                                                                                                                                                                                                                                                                                                                                                                          | 71/   | 80   | 745-80  |      | 700            |        |        | 055            |        |        | 63x21x47   | 40x19  | 729  |
| 10                                                                                                                                                                                                                                                                                                                                                                                                                                                                                                                                                                                                                                                                                                                                                                                                                                                                                                                                                                                                                                                                                                                                                                                                                                                                                                                                                                                                                                                                                                                                                                                                                                                                                                                                                                                                                                                                                                                                                                                                                                                                                                                           | 17/2  | 120  | 745-120 | 707  | /30            | 39.4   | 31.2   | 000            | 35.4   | 20.9   | 69x24x51   | 40x19  | 855  |
| 10                                                                                                                                                                                                                                                                                                                                                                                                                                                                                                                                                                                                                                                                                                                                                                                                                                                                                                                                                                                                                                                                                                                                                                                                                                                                                                                                                                                                                                                                                                                                                                                                                                                                                                                                                                                                                                                                                                                                                                                                                                                                                                                           |       |      | 755-120 | 707  | 850            | 46.0   | 36.6   | 850            | 46.0   | 34.4   |            |        |      |
| 120                                                                                                                                                                                                                                                                                                                                                                                                                                                                                                                                                                                                                                                                                                                                                                                                                                                                                                                                                                                                                                                                                                                                                                                                                                                                                                                                                                                                                                                                                                                                                                                                                                                                                                                                                                                                                                                                                                                                                                                                                                                                                                                          | 10    |      |         |      |                |        |        |                |        |        |            |        |      |
| 120                                                                                                                                                                                                                                                                                                                                                                                                                                                                                                                                                                                                                                                                                                                                                                                                                                                                                                                                                                                                                                                                                                                                                                                                                                                                                                                                                                                                                                                                                                                                                                                                                                                                                                                                                                                                                                                                                                                                                                                                                                                                                                                          |       |      |         | 4500 | 665            | 51.0   | 41.8   | 605            | 46.4   | 38.0   |            |        |      |
| 15                                                                                                                                                                                                                                                                                                                                                                                                                                                                                                                                                                                                                                                                                                                                                                                                                                                                                                                                                                                                                                                                                                                                                                                                                                                                                                                                                                                                                                                                                                                                                                                                                                                                                                                                                                                                                                                                                                                                                                                                                                                                                                                           |       |      |         |      |                |        |        |                |        |        |            |        |      |
| 15                                                                                                                                                                                                                                                                                                                                                                                                                                                                                                                                                                                                                                                                                                                                                                                                                                                                                                                                                                                                                                                                                                                                                                                                                                                                                                                                                                                                                                                                                                                                                                                                                                                                                                                                                                                                                                                                                                                                                                                                                                                                                                                           |       |      |         | 4500 | 830            | 63.7   | 52.2   | 830            | 63.7   | 51.0   |            |        |      |
| 200 91520 9000 550 84.4 72.1 480 73.7 61.2 78x30x63 40x19 1601  120 92012 9000 665 102.1 86.1 605 92.8 76.1 75x29x56 40x19 1643 85x30x63 51x22½ 1858  120 92512 9000 780 119.7 101.6 710 109.0 89.6 78x30x63 51x22½ 1872  25 200 92524 9000 780 119.7 101.6 710 109.0 89.6 78x30x63 51x22½ 1872  120 93012 93012 9000 830 127.4 104.5 830 127.4 101.1 78x30x63 40x19 1678                                                                                                                                                                                                                                                                                                                                                                                                                                                                                                                                                                                                                                                                                                                                                                                                                                                                                                                                                                                                                                                                                                                                                                                                                                                                                                                                                                                                                                                                                                                                                                                                                                                                                                                                                    | 15    |      |         |      |                |        |        |                |        |        |            |        |      |
| 20   120   92012   9000   665   102.1   86.1   605   92.8   76.1   75x29x56   40x19   1404   1643   1643   1643   1643   1643   1643   1643   1643   1643   1643   1643   1643   1643   1643   1643   1643   1643   1643   1643   1643   1643   1643   1643   1643   1643   1643   1643   1643   1643   1643   1643   1643   1643   1643   1643   1643   1643   1643   1643   1643   1643   1643   1643   1643   1643   1643   1643   1643   1643   1643   1643   1643   1643   1643   1643   1643   1643   1643   1643   1643   1643   1643   1643   1643   1643   1643   1643   1643   1643   1643   1643   1643   1643   1643   1643   1643   1643   1643   1643   1643   1643   1643   1643   1643   1643   1643   1643   1643   1643   1643   1643   1643   1643   1643   1643   1643   1643   1643   1643   1643   1643   1643   1643   1643   1643   1643   1643   1643   1643   1643   1643   1643   1643   1643   1643   1643   1643   1643   1643   1643   1643   1643   1643   1643   1643   1643   1643   1643   1643   1643   1643   1643   1643   1643   1643   1643   1643   1643   1643   1643   1643   1643   1643   1643   1643   1643   1643   1643   1643   1643   1643   1643   1643   1643   1643   1643   1643   1643   1643   1643   1643   1643   1643   1643   1643   1643   1643   1643   1643   1643   1643   1643   1643   1643   1643   1643   1643   1643   1643   1643   1643   1643   1643   1643   1643   1643   1643   1643   1643   1643   1643   1643   1643   1643   1643   1643   1643   1643   1643   1643   1643   1643   1643   1643   1643   1643   1643   1643   1643   1643   1643   1643   1643   1643   1643   1643   1643   1643   1643   1643   1643   1643   1643   1643   1643   1643   1643   1643   1643   1643   1643   1643   1643   1643   1643   1643   1643   1643   1643   1643   1643   1643   1643   1643   1643   1643   1643   1643   1643   1643   1643   1643   1643   1643   1643   1643   1643   1643   1643   1643   1643   1643   1643   1643   1643   1643   1643   1643   1643   1643   1643   1643   1643   1643   1643   1643   1643   1643   1643  |       |      |         | 9000 | 550            | 84.4   | 72.1   | 480            | 73.7   | 61.2   |            |        |      |
| 20         200         92020         9000         665         102.1         86.1         605         92.8         76.1         78x30x63         40x19         1643           240         92024         92024         92024         92.8         76.1         78x30x63         51x22½         1858           25         200         92512         9000         780         119.7         101.6         710         109.0         89.6         75x29x56         40x19         1418           25         240         92524         9000         780         119.7         101.6         710         109.0         89.6         78x30x63         40x19         1657           240         92524         93012         93012         75x29x56         40x19         1439           30         200         93020         9000         830         127.4         104.5         830         127.4         101.1         78x30x63         40x19         1439           30         200         93020         9000         830         127.4         104.5         830         127.4         101.1         78x30x63         40x19         1678                                                                                                                                                                                                                                                                                                                                                                                                                                                                                                                                                                                                                                                                                                                                                                                                                                                                                                                                                                                          |       | 200  | 91520   |      |                |        |        |                |        |        | 78x30x63   | 40x19  | 1601 |
| 240     92024     85x30x63     51x22½     1858       25     200     92512     9000     780     119.7     101.6     710     109.0     89.6     75x29x56     40x19     1418       25     240     92524     9000     780     119.7     101.6     710     109.0     89.6     75x29x56     40x19     1657       85x30x63     51x22½     1872       120     93012     93020     9000     830     127.4     104.5     830     127.4     101.1     78x30x63     40x19     1439       30     200     93020     9000     830     127.4     104.5     830     127.4     101.1     78x30x63     40x19     1678                                                                                                                                                                                                                                                                                                                                                                                                                                                                                                                                                                                                                                                                                                                                                                                                                                                                                                                                                                                                                                                                                                                                                                                                                                                                                                                                                                                                                                                                                                                           | 20    | 120  | 92012   |      |                |        |        |                |        |        |            | 40x19  | 1404 |
| 120   92512   9000   780   119.7   101.6   710   109.0   89.6   75x29x56   40x19   1418   1657   240   92524   9000   780   119.7   101.6   710   109.0   89.6   78x30x63   40x19   1657   85x30x63   51x22½   1872   120   93012   9000   830   127.4   104.5   830   127.4   101.1   75x29x56   40x19   1439   1678   1678   1678   1678   1678   1678   1678   1678   1678   1678   1678   1678   1678   1678   1678   1678   1678   1678   1678   1678   1678   1678   1678   1678   1678   1678   1678   1678   1678   1678   1678   1678   1678   1678   1678   1678   1678   1678   1678   1678   1678   1678   1678   1678   1678   1678   1678   1678   1678   1678   1678   1678   1678   1678   1678   1678   1678   1678   1678   1678   1678   1678   1678   1678   1678   1678   1678   1678   1678   1678   1678   1678   1678   1678   1678   1678   1678   1678   1678   1678   1678   1678   1678   1678   1678   1678   1678   1678   1678   1678   1678   1678   1678   1678   1678   1678   1678   1678   1678   1678   1678   1678   1678   1678   1678   1678   1678   1678   1678   1678   1678   1678   1678   1678   1678   1678   1678   1678   1678   1678   1678   1678   1678   1678   1678   1678   1678   1678   1678   1678   1678   1678   1678   1678   1678   1678   1678   1678   1678   1678   1678   1678   1678   1678   1678   1678   1678   1678   1678   1678   1678   1678   1678   1678   1678   1678   1678   1678   1678   1678   1678   1678   1678   1678   1678   1678   1678   1678   1678   1678   1678   1678   1678   1678   1678   1678   1678   1678   1678   1678   1678   1678   1678   1678   1678   1678   1678   1678   1678   1678   1678   1678   1678   1678   1678   1678   1678   1678   1678   1678   1678   1678   1678   1678   1678   1678   1678   1678   1678   1678   1678   1678   1678   1678   1678   1678   1678   1678   1678   1678   1678   1678   1678   1678   1678   1678   1678   1678   1678   1678   1678   1678   1678   1678   1678   1678   1678   1678   1678   1678   1678   1678   1678   1678   1678   1678   1678   1678   167 |       |      |         | 9000 | 665            | 102.1  | 86.1   | 605            | 92.8   | 76.1   |            |        |      |
| 25 200 92520 9000 780 119.7 101.6 710 109.0 89.6 78x30x83 40x19 1657 240 92524 120 93012 30 200 93020 9000 830 127.4 104.5 830 127.4 101.1 78x30x83 40x19 1678                                                                                                                                                                                                                                                                                                                                                                                                                                                                                                                                                                                                                                                                                                                                                                                                                                                                                                                                                                                                                                                                                                                                                                                                                                                                                                                                                                                                                                                                                                                                                                                                                                                                                                                                                                                                                                                                                                                                                               |       | 240  | 92024   |      |                |        |        |                |        |        | 85x30x63   | 51x22½ | 1858 |
| 240     92524     85x30x63     51x22½     1872       120     93012     93012     75x29x56     40x19     1439       30     200     93020     9000     830     127.4     104.5     830     127.4     101.1     78x30x83     40x19     1678                                                                                                                                                                                                                                                                                                                                                                                                                                                                                                                                                                                                                                                                                                                                                                                                                                                                                                                                                                                                                                                                                                                                                                                                                                                                                                                                                                                                                                                                                                                                                                                                                                                                                                                                                                                                                                                                                     | 25    |      |         | 0000 | 700            | 440.7  | 1016   | 740            | 100.0  | 00.0   |            |        |      |
| 120 93012<br>30 200 93020 9000 830 127.4 104.5 830 127.4 101.1 78x30x63 40x19 1678                                                                                                                                                                                                                                                                                                                                                                                                                                                                                                                                                                                                                                                                                                                                                                                                                                                                                                                                                                                                                                                                                                                                                                                                                                                                                                                                                                                                                                                                                                                                                                                                                                                                                                                                                                                                                                                                                                                                                                                                                                           | 25    |      |         | 9000 | /80            | 119.7  | 101.6  | /10            | 109.0  | 89.6   |            |        |      |
| 30 200 93020 9000 830 127.4 104.5 830 127.4 101.1 78x30x63 40x19 1678                                                                                                                                                                                                                                                                                                                                                                                                                                                                                                                                                                                                                                                                                                                                                                                                                                                                                                                                                                                                                                                                                                                                                                                                                                                                                                                                                                                                                                                                                                                                                                                                                                                                                                                                                                                                                                                                                                                                                                                                                                                        | 30    |      |         |      |                |        |        |                |        |        |            |        |      |
| 15   15   15   15   15   15   15   15                                                                                                                                                                                                                                                                                                                                                                                                                                                                                                                                                                                                                                                                                                                                                                                                                                                                                                                                                                                                                                                                                                                                                                                                                                                                                                                                                                                                                                                                                                                                                                                                                                                                                                                                                                                                                                                                                                                                                                                                                                                                                        |       |      |         | 9000 | 830            | 127.4  | 104.5  | 830            | 127.4  | 101.1  |            |        |      |
|                                                                                                                                                                                                                                                                                                                                                                                                                                                                                                                                                                                                                                                                                                                                                                                                                                                                                                                                                                                                                                                                                                                                                                                                                                                                                                                                                                                                                                                                                                                                                                                                                                                                                                                                                                                                                                                                                                                                                                                                                                                                                                                              |       |      |         |      |                |        |        |                |        |        |            |        |      |