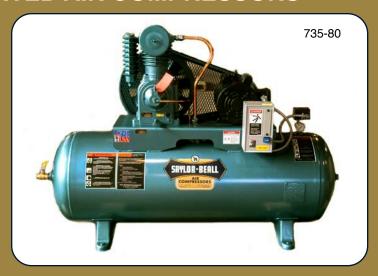

### HORIZONTAL TANK MOUNTED AIR COMPRESSORS

| Motor   Tank   Cap.   Lubricated   Lubricated   Power   Cap.   Lubricated   Lubricated   Power   Cap.   Lubricated   Lubricated   Pump   RPM   CFM   |       |      |         |      |                |        |        |                |        |        |            |        |      |
|------------------------------------------------------------------------------------------------------------------------------------------------------------------------------------------------------------------------------------------------------------------------------------------------------------------------------------------------------------------------------------------------------------------------------------------------------------------------------------------------------------------------------------------------------------------------------------------------------------------------------------------------------------------------------------------------------------------------------------------------------------------------------------------------------------------------------------------------------------------------------------------------------------------------------------------------------------------------------------------------------------------------------------------------------------------------------------------------------------------------------------------------------------------------------------------------------------------------------------------------------------------------------------------------------------------------------------------------------------------------------------------------------------------------------------------------------------------------------------------------------------------------------------------------------------------------------------------------------------------------------------------------------------------------------------------------------------------------------------------------------------------------------------------------------------------------------------------------------------------------------------------------------------------------------------------------------------------------------------------------------------------------------------------------------------------------------------------------------------------------------|-------|------|---------|------|----------------|--------|--------|----------------|--------|--------|------------|--------|------|
| Power   (Gal)   Model   Pump   RPM   Displ.   Delvd.   RPM   Displ.   Delvd.   (Inches)   (Inches)   Wt. (Ibs)                                                                                                                                                                                                                                                                                                                                                                                                                                                                                                                                                                                                                                                                                                                                                                                                                                                                                                                                                                                                                                                                                                                                                                                                                                                                                                                                                                                                                                                                                                                                                                                                                                                                                                                                                                                                                                                                                                                                                                                                               |       | Tank |         |      | 100 PSI Rating |        |        | 175 PSI Rating |        |        |            |        |      |
| 11/2   60                                                                                                                                                                                                                                                                                                                                                                                                                                                                                                                                                                                                                                                                                                                                                                                                                                                                                                                                                                                                                                                                                                                                                                                                                                                                                                                                                                                                                                                                                                                                                                                                                                                                                                                                                                                                                                                                                                                                                                                                                                                                                                                    |       |      |         |      | RPM            |        |        | RPM            |        |        |            |        |      |
| 11/5                                                                                                                                                                                                                                                                                                                                                                                                                                                                                                                                                                                                                                                                                                                                                                                                                                                                                                                                                                                                                                                                                                                                                                                                                                                                                                                                                                                                                                                                                                                                                                                                                                                                                                                                                                                                                                                                                                                                                                                                                                                                                                                         | rowei | ·    |         | rump |                | DISPI. | Delva. |                | Dispi. | Delva. | ,,         | (      | ` '  |
| 2 60 720-80 703 540 10.5 8.3 510 10.0 7.5 48x21x47 28x19 590  3 80 730-80 705 575 15.5 12.3 540 14.8 11.1 63x21x47 40x19 590  3 80 730-80 705 575 15.5 12.3 540 14.8 11.1 63x21x47 40x19 612 612 612 612 612 612 612 612 612 612                                                                                                                                                                                                                                                                                                                                                                                                                                                                                                                                                                                                                                                                                                                                                                                                                                                                                                                                                                                                                                                                                                                                                                                                                                                                                                                                                                                                                                                                                                                                                                                                                                                                                                                                                                                                                                                                                             | 11/2  |      |         | 703  | 475            | 9.2    | 7.3    | 400            | 7.8    | 5.8    |            |        |      |
| 2   80   720-80   703   540   10.5   8.3   510   10.0   7.5   63x21x47   40x19   560     3   80   730-80   705   575   15.5   12.3   540   14.8   11.1   48x21x47   28x19   567     40x19   612   69x24x51   40x19   612     5   80   735-80   705   850   23.0   18.3   845   23.0   17.3   48x21x47   40x19   628     80   735-80   705   850   23.0   18.3   845   23.0   17.3   63x21x47   40x19   628     80   737-80   707   515   27.9   22.2   455   24.7   18.5   69x24x51   40x19   764     71/2   737-120   707   730   39.4   31.2   655   35.4   26.9   63x21x47   40x19   40x19   40x19     80   745-80   707   730   39.4   31.2   655   35.4   26.9   63x21x47   40x19   729     80   745-80   707   850   46.0   36.6   850   46.0   34.4   69x24x51   40x19   875     10   10   10   451012   4500   665   51.0   41.8   605   46.4   38.0   75x29x58   40x19   1161     120   451512   9000   550   84.4   72.1   480   73.7   61.2   75x29x58   40x19   1195     20   200   91520   9000   665   102.1   86.1   605   92.8   76.1   75x29x56   40x19   1601     20   200   92020   9000   665   102.1   86.1   605   92.8   76.1   75x29x56   40x19   1601     20   200   92020   9000   665   102.1   86.1   605   92.8   76.1   75x29x56   40x19   1601     20   20   92520   9000   780   119.7   101.6   710   109.0   89.6   75x29x56   40x19   1404   40x19   1607     20   92020   92020   9000   780   119.7   101.6   710   109.0   89.6   75x29x56   40x19   1404   40x19   1607   40x19   40x19   1607   40x19   40x19   1607   40x19   40x19   1607   40x19   40x19  |       |      | 7.10.00 |      |                |        |        |                |        |        | OUAL IA II | TOXIO  |      |
| S0   720-80   S0   720-80   S0   730-80   S0   730-80   T30-80   | 2     |      |         | 703  | 540            | 10.5   | 8.3    | 510            | 10.0   | 7.5    |            |        |      |
| 3   80   730-80   705   575   15.5   12.3   540   14.8   11.1   63x21x47   40x19   612   738     60   735-80   735-80   705   850   23.0   18.3   845   23.0   17.3   63x21x47   40x19   583   63x21x47   40x19   754     80   735-80   735-80   707   515   27.9   22.2   455   24.7   18.5   63x21x47   40x19   754     80   737-120   707   730   39.4   31.2   655   35.4   26.9   63x21x47   40x19   729   745-120   745-120   707   730   39.4   31.2   655   35.4   26.9   63x21x47   40x19   729   745-120   707   730   39.4   31.2   655   35.4   26.9   63x21x47   40x19   729   745-120   707   730   39.4   31.2   655   35.4   26.9   63x21x47   40x19   729   729   720   720   720   720   720   720   720   720   720   720   720   720   720   720   720   720   720   720   720   720   720   720   720   720   720   720   720   720   720   720   720   720   720   720   720   720   720   720   720   720   720   720   720   720   720   720   720   720   720   720   720   720   720   720   720   720   720   720   720   720   720   720   720   720   720   720   720   720   720   720   720   720   720   720   720   720   720   720   720   720   720   720   720   720   720   720   720   720   720   720   720   720   720   720   720   720   720   720   720   720   720   720   720   720   720   720   720   720   720   720   720   720   720   720   720   720   720   720   720   720   720   720   720   720   720   720   720   720   720   720   720   720   720   720   720   720   720   720   720   720   720   720   720   720   720   720   720   720   720   720   720   720   720   720   720   720   720   720   720   720   720   720   720   720   720   720   720   720   720   720   720   720   720   720   720   720   720   720   720   720   720   720   720   720   720   720   720   720   720   720   720   720   720   720   720   720   720   720   720   720   720   720   720   720   720   720   720   720   720   720   720   720   720   720   720   720   720   720   720   720   720   720   720   720   720   720   720   720   720   720   720   |       |      |         |      |                |        |        |                |        |        | 63x21x47   | 40x19  | 590  |
| 120                                                                                                                                                                                                                                                                                                                                                                                                                                                                                                                                                                                                                                                                                                                                                                                                                                                                                                                                                                                                                                                                                                                                                                                                                                                                                                                                                                                                                                                                                                                                                                                                                                                                                                                                                                                                                                                                                                                                                                                                                                                                                                                          | 3     | 60   | 730-60  |      |                |        |        |                |        |        | 48x21x47   | 28x19  | 567  |
| 60<br>80<br>735-80<br>120         735-80<br>735-80<br>120         705<br>735-80<br>735-120         850<br>705         23.0         18.3         845<br>845         23.0         17.3<br>8321x47<br>89x24x51         48x21x47<br>40x19<br>40x19         28x19<br>628<br>754         583<br>628<br>80x21x47<br>845           80<br>120         737-80<br>737-120         707         515         27.9         22.2         455         24.7         18.5<br>821x47<br>89x24x51         63x21x47<br>40x19<br>40x19         40x19<br>845         717<br>845           71/2         80<br>120         745-80<br>745-120         707         730<br>850         39.4<br>48.0         31.2<br>855         655<br>35.4<br>850         26.9<br>83x21x47<br>89x24x51         40x19<br>40x19         729<br>855           10<br>120<br>755-120         707<br>755-120         850<br>46.0         36.6<br>850         46.0<br>46.0<br>46.0<br>46.0<br>46.0<br>46.0<br>46.0<br>46.0                                                                                                                                                                                                                                                                                                                                                                                                                                                                                                                                                                                                                                                                                                                                                                                                                                                                                                                                                                                                                                                                                                                                                      |       |      |         | 705  | 575            | 15.5   | 12.3   | 540            | 14.8   | 11.1   |            |        |      |
| 80         735-80<br>735-120         705         850         23.0         18.3         845         23.0         17.3         63x21x47<br>69x24x51         40x19<br>40x19         628<br>754           80         737-80<br>120         707         515         27.9         22.2         455         24.7         18.5         63x21x47<br>69x24x51         40x19<br>40x19         717<br>845           7½         80         745-80<br>120         707         730         39.4         31.2         655         35.4         26.9         63x21x47<br>69x24x51         40x19<br>40x19         729<br>855           10         80         755-80<br>120         707         850         46.0         36.6         850         46.0         34.4         63x21x47<br>69x24x51         40x19<br>40x19         749<br>875           10         451012<br>200         450012<br>451512<br>200         4500         865         51.0         41.8         605         46.4         38.0         75x29x58<br>75x29x58<br>78x30x63         40x19<br>40x19         1195<br>1434           15         120<br>200<br>91520         91512<br>9000         9000<br>9000         84.4         72.1         480         73.7         61.2         75x29x58<br>78x30x63         40x19<br>40x19         14                                                                                                                                                                                                                                                                                                                                                                                                                                                                                                                                                                                                                                                                                                                                                                                                                                  |       | 120  | 730-120 |      |                |        |        |                |        |        | 69x24x51   | 40x19  | 738  |
| 5         120         735-120         707         515         27.9         22.2         455         24.7         18.5         63x21x47 dox19 dox1                                                                                                                |       | 80   | 735-80  | 705  | 850            | 23.0   | 18.3   | 845            | 23.0   | 17.3   |            |        |      |
| 5         80         737-80         707         515         27.9         22.2         455         24.7         18.5         63x21x47<br>69x24x51         40x19<br>40x19         717<br>845           7½         80         745-80<br>120         707         730         39.4         31.2         655         35.4         26.9         63x21x47<br>69x24x51         40x19<br>40x19         729<br>855           10         80         755-80<br>120         707         850         46.0         36.6         850         46.0         34.4         63x21x47<br>69x24x51         40x19<br>40x19         855           10         120         755-120         707         850         46.0         36.6         850         46.0         34.4         63x21x47<br>69x24x51         40x19<br>40x19         875           120         451012<br>200         4500         665         51.0         41.8         605         46.4         38.0         75x29x58<br>78x30x63         40x19<br>40x19         1195<br>1434           15         120         91512<br>200         9000         830         63.7         52.2         830         63.7         51.0         75x29x58<br>78x30x63         40x19<br>40x19         1359<br>1601           20                                                                                                                                                                                                                                                                                                                                                                                                                                                                                                                                                                                                                                                                                                                                                                                                                                                                            |       |      |         |      |                |        |        |                |        |        |            |        |      |
| 120                                                                                                                                                                                                                                                                                                                                                                                                                                                                                                                                                                                                                                                                                                                                                                                                                                                                                                                                                                                                                                                                                                                                                                                                                                                                                                                                                                                                                                                                                                                                                                                                                                                                                                                                                                                                                                                                                                                                                                                                                                                                                                                          | 5     | 120  | 730-120 |      |                |        |        |                |        |        | 09824851   | 40x19  | 794  |
| 120                                                                                                                                                                                                                                                                                                                                                                                                                                                                                                                                                                                                                                                                                                                                                                                                                                                                                                                                                                                                                                                                                                                                                                                                                                                                                                                                                                                                                                                                                                                                                                                                                                                                                                                                                                                                                                                                                                                                                                                                                                                                                                                          |       | 80   |         | 707  | 515            | 27.9   | 22.2   | 4EE            | 24.7   | 10.5   | 63x21x47   | 40x19  | 717  |
| 7½         120         745-120         707         730         39.4         31.2         655         35.4         26.9         69x24x51         40x19         855           10         80         755-80         707         850         46.0         36.6         850         46.0         34.4         63x21x47         40x19         749           120         451012         4500         665         51.0         41.8         605         46.4         38.0         75x29x58         40x19         1161           120         451512         4500         830         63.7         52.2         830         63.7         51.0         75x29x58         40x19         1195           120         451512         4500         830         63.7         52.2         830         63.7         51.0         75x29x58         40x19         1195           120         91512         9000         550         84.4         72.1         480         73.7         61.2         75x29x58         40x19         1359           20         92012         9000         665         102.1         86.1         605         92.8         76.1         75x29x56         40x19         1404                                                                                                                                                                                                                                                                                                                                                                                                                                                                                                                                                                                                                                                                                                                                                                                                                                                                                                                                          |       | 120  |         |      |                |        | 22.2   | 400            | 24.7   | 18.5   | 69x24x51   | 40x19  | 845  |
| 120                                                                                                                                                                                                                                                                                                                                                                                                                                                                                                                                                                                                                                                                                                                                                                                                                                                                                                                                                                                                                                                                                                                                                                                                                                                                                                                                                                                                                                                                                                                                                                                                                                                                                                                                                                                                                                                                                                                                                                                                                                                                                                                          | 71/   | 80   | 745-80  |      | 700            |        |        | 055            |        |        | 63x21x47   | 40x19  | 729  |
| 10                                                                                                                                                                                                                                                                                                                                                                                                                                                                                                                                                                                                                                                                                                                                                                                                                                                                                                                                                                                                                                                                                                                                                                                                                                                                                                                                                                                                                                                                                                                                                                                                                                                                                                                                                                                                                                                                                                                                                                                                                                                                                                                           | 17/2  | 120  | 745-120 | 707  | /30            | 39.4   | 31.2   | 000            | 35.4   | 20.9   | 69x24x51   | 40x19  | 855  |
| 10                                                                                                                                                                                                                                                                                                                                                                                                                                                                                                                                                                                                                                                                                                                                                                                                                                                                                                                                                                                                                                                                                                                                                                                                                                                                                                                                                                                                                                                                                                                                                                                                                                                                                                                                                                                                                                                                                                                                                                                                                                                                                                                           |       |      | 755-120 | 707  | 850            | 46.0   | 36.6   | 850            | 46.0   | 34.4   |            |        |      |
| 120                                                                                                                                                                                                                                                                                                                                                                                                                                                                                                                                                                                                                                                                                                                                                                                                                                                                                                                                                                                                                                                                                                                                                                                                                                                                                                                                                                                                                                                                                                                                                                                                                                                                                                                                                                                                                                                                                                                                                                                                                                                                                                                          | 10    |      |         |      |                |        |        |                |        |        |            |        |      |
| 120                                                                                                                                                                                                                                                                                                                                                                                                                                                                                                                                                                                                                                                                                                                                                                                                                                                                                                                                                                                                                                                                                                                                                                                                                                                                                                                                                                                                                                                                                                                                                                                                                                                                                                                                                                                                                                                                                                                                                                                                                                                                                                                          |       |      |         | 4500 | 665            | 51.0   | 41.8   | 605            | 46.4   | 38.0   |            |        |      |
| 15                                                                                                                                                                                                                                                                                                                                                                                                                                                                                                                                                                                                                                                                                                                                                                                                                                                                                                                                                                                                                                                                                                                                                                                                                                                                                                                                                                                                                                                                                                                                                                                                                                                                                                                                                                                                                                                                                                                                                                                                                                                                                                                           |       |      |         |      |                |        |        |                |        |        |            |        |      |
| 15                                                                                                                                                                                                                                                                                                                                                                                                                                                                                                                                                                                                                                                                                                                                                                                                                                                                                                                                                                                                                                                                                                                                                                                                                                                                                                                                                                                                                                                                                                                                                                                                                                                                                                                                                                                                                                                                                                                                                                                                                                                                                                                           |       |      |         | 4500 | 830            | 63.7   | 52.2   | 830            | 63.7   | 51.0   |            |        |      |
| 200 91520 9000 550 84.4 72.1 480 73.7 61.2 78x30x63 40x19 1601  120 92012 9000 665 102.1 86.1 605 92.8 76.1 75x29x56 40x19 1643 85x30x63 51x22½ 1858  120 92512 9000 780 119.7 101.6 710 109.0 89.6 78x30x63 51x22½ 1872  25 200 92524 9000 780 119.7 101.6 710 109.0 89.6 78x30x63 51x22½ 1872  120 93012 93012 9000 830 127.4 104.5 830 127.4 101.1 78x30x63 40x19 1678                                                                                                                                                                                                                                                                                                                                                                                                                                                                                                                                                                                                                                                                                                                                                                                                                                                                                                                                                                                                                                                                                                                                                                                                                                                                                                                                                                                                                                                                                                                                                                                                                                                                                                                                                    | 15    |      |         |      |                |        |        |                |        |        |            |        |      |
| 20   120   92012   9000   665   102.1   86.1   605   92.8   76.1   75x29x56   40x19   1404   1643   1643   1643   1643   1643   1643   1643   1643   1643   1643   1643   1643   1643   1643   1643   1643   1643   1643   1643   1643   1643   1643   1643   1643   1643   1643   1643   1643   1643   1643   1643   1643   1643   1643   1643   1643   1643   1643   1643   1643   1643   1643   1643   1643   1643   1643   1643   1643   1643   1643   1643   1643   1643   1643   1643   1643   1643   1643   1643   1643   1643   1643   1643   1643   1643   1643   1643   1643   1643   1643   1643   1643   1643   1643   1643   1643   1643   1643   1643   1643   1643   1643   1643   1643   1643   1643   1643   1643   1643   1643   1643   1643   1643   1643   1643   1643   1643   1643   1643   1643   1643   1643   1643   1643   1643   1643   1643   1643   1643   1643   1643   1643   1643   1643   1643   1643   1643   1643   1643   1643   1643   1643   1643   1643   1643   1643   1643   1643   1643   1643   1643   1643   1643   1643   1643   1643   1643   1643   1643   1643   1643   1643   1643   1643   1643   1643   1643   1643   1643   1643   1643   1643   1643   1643   1643   1643   1643   1643   1643   1643   1643   1643   1643   1643   1643   1643   1643   1643   1643   1643   1643   1643   1643   1643   1643   1643   1643   1643   1643   1643   1643   1643   1643   1643   1643   1643   1643   1643   1643   1643   1643   1643   1643   1643   1643   1643   1643   1643   1643   1643   1643   1643   1643   1643   1643   1643   1643   1643   1643   1643   1643   1643   1643   1643   1643   1643   1643   1643   1643   1643   1643   1643   1643   1643   1643   1643   1643   1643   1643   1643   1643   1643   1643   1643   1643   1643   1643   1643   1643   1643   1643   1643   1643   1643   1643   1643   1643   1643   1643   1643   1643   1643   1643   1643   1643   1643   1643   1643   1643   1643   1643   1643   1643   1643   1643   1643   1643   1643   1643   1643   1643   1643   1643   1643   1643   1643   1643   1643   1643  |       |      |         | 9000 | 550            | 84.4   | 72.1   | 480            | 73.7   | 61.2   |            |        |      |
| 20         200         92020         9000         665         102.1         86.1         605         92.8         76.1         78x30x63         40x19         1643           240         92024         92024         92024         92.8         76.1         78x30x63         51x22½         1858           25         200         92512         9000         780         119.7         101.6         710         109.0         89.6         75x29x56         40x19         1418           25         240         92524         9000         780         119.7         101.6         710         109.0         89.6         78x30x63         40x19         1657           240         92524         93012         93012         75x29x56         40x19         1439           30         200         93020         9000         830         127.4         104.5         830         127.4         101.1         78x30x63         40x19         1439           30         200         93020         9000         830         127.4         104.5         830         127.4         101.1         78x30x63         40x19         1678                                                                                                                                                                                                                                                                                                                                                                                                                                                                                                                                                                                                                                                                                                                                                                                                                                                                                                                                                                                          |       | 200  | 91520   |      |                |        |        |                |        |        | 78x30x63   | 40x19  | 1601 |
| 240     92024     85x30x63     51x22½     1858       25     200     92512     9000     780     119.7     101.6     710     109.0     89.6     75x29x56     40x19     1418       25     240     92524     9000     780     119.7     101.6     710     109.0     89.6     75x29x56     40x19     1657       85x30x63     51x22½     1872       120     93012     93020     9000     830     127.4     104.5     830     127.4     101.1     78x30x63     40x19     1439       30     200     93020     9000     830     127.4     104.5     830     127.4     101.1     78x30x63     40x19     1678                                                                                                                                                                                                                                                                                                                                                                                                                                                                                                                                                                                                                                                                                                                                                                                                                                                                                                                                                                                                                                                                                                                                                                                                                                                                                                                                                                                                                                                                                                                           | 20    | 120  | 92012   |      |                |        |        |                |        |        |            | 40x19  | 1404 |
| 120   92512   9000   780   119.7   101.6   710   109.0   89.6   75x29x56   40x19   1418   1657   240   92524   9000   780   119.7   101.6   710   109.0   89.6   78x30x63   40x19   1657   85x30x63   51x22½   1872   120   93012   9000   830   127.4   104.5   830   127.4   101.1   75x29x56   40x19   1439   1678   1678   1678   1678   1678   1678   1678   1678   1678   1678   1678   1678   1678   1678   1678   1678   1678   1678   1678   1678   1678   1678   1678   1678   1678   1678   1678   1678   1678   1678   1678   1678   1678   1678   1678   1678   1678   1678   1678   1678   1678   1678   1678   1678   1678   1678   1678   1678   1678   1678   1678   1678   1678   1678   1678   1678   1678   1678   1678   1678   1678   1678   1678   1678   1678   1678   1678   1678   1678   1678   1678   1678   1678   1678   1678   1678   1678   1678   1678   1678   1678   1678   1678   1678   1678   1678   1678   1678   1678   1678   1678   1678   1678   1678   1678   1678   1678   1678   1678   1678   1678   1678   1678   1678   1678   1678   1678   1678   1678   1678   1678   1678   1678   1678   1678   1678   1678   1678   1678   1678   1678   1678   1678   1678   1678   1678   1678   1678   1678   1678   1678   1678   1678   1678   1678   1678   1678   1678   1678   1678   1678   1678   1678   1678   1678   1678   1678   1678   1678   1678   1678   1678   1678   1678   1678   1678   1678   1678   1678   1678   1678   1678   1678   1678   1678   1678   1678   1678   1678   1678   1678   1678   1678   1678   1678   1678   1678   1678   1678   1678   1678   1678   1678   1678   1678   1678   1678   1678   1678   1678   1678   1678   1678   1678   1678   1678   1678   1678   1678   1678   1678   1678   1678   1678   1678   1678   1678   1678   1678   1678   1678   1678   1678   1678   1678   1678   1678   1678   1678   1678   1678   1678   1678   1678   1678   1678   1678   1678   1678   1678   1678   1678   1678   1678   1678   1678   1678   1678   1678   1678   1678   1678   1678   1678   1678   1678   1678   1678   167 |       |      |         | 9000 | 665            | 102.1  | 86.1   | 605            | 92.8   | 76.1   |            |        |      |
| 25 200 92520 9000 780 119.7 101.6 710 109.0 89.6 78x30x83 40x19 1657 240 92524 120 93012 30 200 93020 9000 830 127.4 104.5 830 127.4 101.1 78x30x83 40x19 1678                                                                                                                                                                                                                                                                                                                                                                                                                                                                                                                                                                                                                                                                                                                                                                                                                                                                                                                                                                                                                                                                                                                                                                                                                                                                                                                                                                                                                                                                                                                                                                                                                                                                                                                                                                                                                                                                                                                                                               |       | 240  | 92024   |      |                |        |        |                |        |        | 85x30x63   | 51x22½ | 1858 |
| 240     92524     85x30x63     51x22½     1872       120     93012     93012     75x29x56     40x19     1439       30     200     93020     9000     830     127.4     104.5     830     127.4     101.1     78x30x83     40x19     1678                                                                                                                                                                                                                                                                                                                                                                                                                                                                                                                                                                                                                                                                                                                                                                                                                                                                                                                                                                                                                                                                                                                                                                                                                                                                                                                                                                                                                                                                                                                                                                                                                                                                                                                                                                                                                                                                                     | 25    |      |         | 0000 | 700            | 440.7  | 1016   | 740            | 100.0  | 00.0   |            |        |      |
| 120 93012<br>30 200 93020 9000 830 127.4 104.5 830 127.4 101.1 78x30x63 40x19 1678                                                                                                                                                                                                                                                                                                                                                                                                                                                                                                                                                                                                                                                                                                                                                                                                                                                                                                                                                                                                                                                                                                                                                                                                                                                                                                                                                                                                                                                                                                                                                                                                                                                                                                                                                                                                                                                                                                                                                                                                                                           | 25    |      |         | 9000 | /80            | 119.7  | 101.6  | /10            | 109.0  | 89.6   |            |        |      |
| 30 200 93020 9000 830 127.4 104.5 830 127.4 101.1 78x30x63 40x19 1678                                                                                                                                                                                                                                                                                                                                                                                                                                                                                                                                                                                                                                                                                                                                                                                                                                                                                                                                                                                                                                                                                                                                                                                                                                                                                                                                                                                                                                                                                                                                                                                                                                                                                                                                                                                                                                                                                                                                                                                                                                                        | 30    |      |         |      |                |        |        |                |        |        |            |        |      |
| 15   15   15   15   15   15   15   15                                                                                                                                                                                                                                                                                                                                                                                                                                                                                                                                                                                                                                                                                                                                                                                                                                                                                                                                                                                                                                                                                                                                                                                                                                                                                                                                                                                                                                                                                                                                                                                                                                                                                                                                                                                                                                                                                                                                                                                                                                                                                        |       |      |         | 9000 | 830            | 127.4  | 104.5  | 830            | 127.4  | 101.1  |            |        |      |
|                                                                                                                                                                                                                                                                                                                                                                                                                                                                                                                                                                                                                                                                                                                                                                                                                                                                                                                                                                                                                                                                                                                                                                                                                                                                                                                                                                                                                                                                                                                                                                                                                                                                                                                                                                                                                                                                                                                                                                                                                                                                                                                              |       |      |         |      |                |        |        |                |        |        |            |        |      |