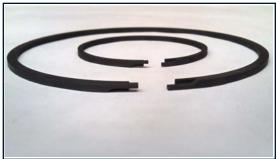

#### WHAT MAKES A SAYLOR-BEALL?

Saylor-Beall uses piston rings specifically designed for two-stage air compressors. They have a special taper and an overlapping joint to eliminate ring gap. This ensures less compressed air blow-by and reduces oil carry-over.