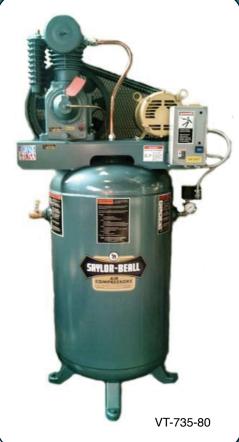

#### **VERTICAL TANK MOUNTED AIR COMPRESSORS**

| Horse Ca | Tank            | Cap. Lubricated                      | Splash<br>Lubricated<br>Pump | 100 PSI Rating |               |               | 175 PSI Rating |               |               | Dimensions                       | Bolt Down                   | Approx.               |
|----------|-----------------|--------------------------------------|------------------------------|----------------|---------------|---------------|----------------|---------------|---------------|----------------------------------|-----------------------------|-----------------------|
|          | Cap.<br>(Gal)   |                                      |                              | RPM            | CFM<br>Displ. | CFM<br>Delvd. | RPM            | CFM<br>Displ. | CFM<br>Delvd. | LxWxH<br>(inches)                | LxW<br>(inches)             | Shipping<br>Wt. (lbs) |
| 11/2     | 60<br>80        | VT-715-80<br>VT-715-80               | 703                          | 475            | 9.2           | 7.3           | 400            | 7.8           | 5.8           | 34x26x74<br>34x29x74             | 23x23<br>251/2x251/2        | 522<br>589            |
| 2        | 60<br>80        | VT-720-60<br>VT-720-80               | 703                          | 540            | 10.5          | 8.3           | 510            | 10.0          | 7.5           | 34x26x74<br>34x29x74             | 23x23<br>251/2x251/2        | 543<br>610            |
| 3        | 60<br>80<br>120 | VT-730-60<br>VT-730-80<br>VT-730-120 | 705                          | 575            | 15.5          | 12.3          | 540            | 14.8          | 11.1          | 34x26x74<br>34x29x74<br>34x30x77 | 23x23<br>25½x25½<br>25½x25½ | 565<br>632<br>784     |
| 5        | 60<br>80<br>120 | VT-735-60<br>VT-735-80<br>VT-735-120 | 705                          | 850            | 23.0          | 18.3          | 845            | 23.0          | 17.3          | 34x26x74<br>34x29x74<br>34x30x77 | 23x23<br>25½x25½<br>25½x25½ | 581<br>648<br>800     |
|          | 120             | VT-737-120                           | 707                          | 515            | 27.9          | 22.2          | 455            | 24.7          | 18.5          | 44x30x75                         | 251/2x251/2                 | 905                   |
| 71/2     | 120             | VT-745-120                           | 707                          | 730            | 39.4          | 31.2          | 655            | 35.4          | 26.9          | 44x30x75                         | 251/2×251/2                 | 915                   |
| 10       | 120             | VT-755-120                           | 707                          | 850            | 46.0          | 36.6          | 850            | 46.0          | 34.4          | 44x30x75                         | 251/2x251/2                 | 935                   |