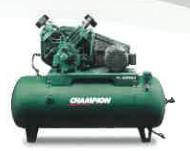

# Advantage

- 5-25 HP Range
- 175 PSIG
- 17.3-90.1 CFM
- Vertical & Horizontal Tanks
- Fully Packaged
- Simplex or Duplex Configurations