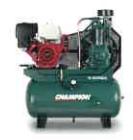

## **Engine Driven**

- 9-23 HP Range
- 175-250 PSIG
- 20.1-59 CFM
- Splash or Pressure Lubricated
- Horizontal or Basemount
- Gas or Diesel Engines

CONTACT US: 1.800.930.7247 **VISIT US: WWW.COMPRESSAIR.NET LOCATION: LAPORTE & ELKHART INDIANA** 