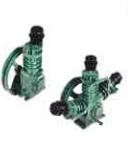

## Commandair

- .5-3 HP Range
- 90 PSIG
- 1.8-10.2 CFM
- Splash Lubricated
- Vertical, Horizontal or Basemount
- Sprinkler Systems Available