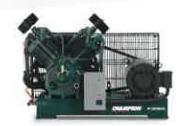

## **PL-Series**

- 3-30 HP Range
- 125-250 PSIG
- 8-204 CFM
- Pressure Lubricated
- Vertical, Horizontal or Basemount
- Simplex or Duplex Configurations

- 125-175 PSIG
- 7.5-50.2 CFM
- Vertical & Horizontal Tanks
- Reed Valve Pump
- Electric Motor & Starter