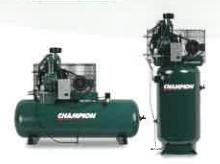

#### R-Series

- 2-30 HP Range
- 125-175 PSIG
- 4.2-204 CFM
- Splash Lubricated
- Vertical, Horizontal or Basemount
- Simplex or Duplex Configurations