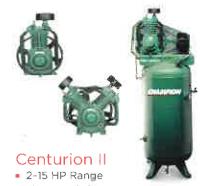

# Advantage

- 5-25 HP Range
- 175 PSIG
- 17.3-90.1 CFM
- Vertical & Horizontal Tanks
- Fully Packaged
- Simplex or Duplex Configurations



#### R-Series

- 2-30 HP Range
- 125-175 PSIG
- 4.2-204 CFM
- Splash Lubricated
- Vertical, Horizontal or Basemount
- Simplex or Duplex Configurations



## **PL-Series**

- 3-30 HP Range
- 125-250 PSIG
- 8-204 CFM
- Pressure Lubricated
- Vertical, Horizontal or Basemount
- Simplex or Duplex Configurations



- 125-175 PSIG
- 7.5-50.2 CFM
- Vertical & Horizontal Tanks
- Reed Valve Pump
- Electric Motor & Starter

# CHAMPION

AN AMERICAN ICON

# A Complete Line of Compressors and Aftermarket Equipment

For more than 95 years Champion has been the leader in manufacturing dependable compressed air systems. With a range of .5-30 HP, Champion has the reciprocating compressor to meet any customer's air demand. At Champion we are committed to delivering superior products with the exceptional standards you expect.





## **Engine Driven**

- 9-23 HP Range
- 175-250 PSIG
- 20.1-59 CFM
- Splash or Pressure Lubricated
- Horizontal or Basemount
- Gas or Diesel Engines



CONTACT US: 1.800.930.7247 **VISIT US: WWW.COMPRESSAIR.NET LOCATION: LAPORTE & ELKHART INDIANA** 



## Climate Control

- .5-25 HP Ra