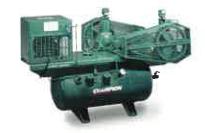

# Advantage

- 5-25 HP Range
- 175 PSIG
- 17.3-90.1 CFM
- Vertical & Horizontal Tanks
- Fully Packaged
- Simplex or Duplex Configurations